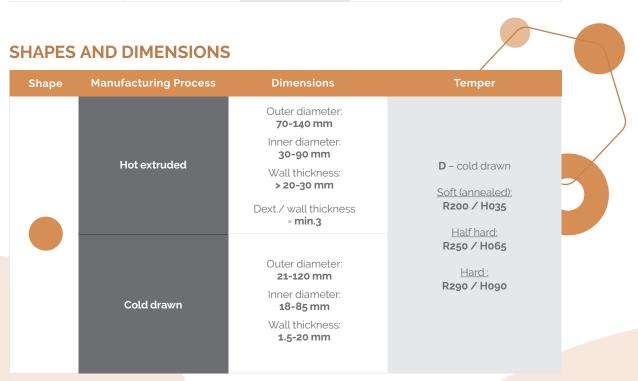

## **ROUND COPPER TUBES**

| Alloy           |                  | Standards | Applications                                                     |
|-----------------|------------------|-----------|------------------------------------------------------------------|
| Chemical symbol | Numerical symbol | Standards | Аррисацопъ                                                       |
| Cu-ETP          | CW004A           | EN 12449  | Water distribution pipelines Elements of connection (cable lugs) |
| Cu-OF           | CWoo8A           | EN 13600  | Electric heating elements  Machine engineering industry          |